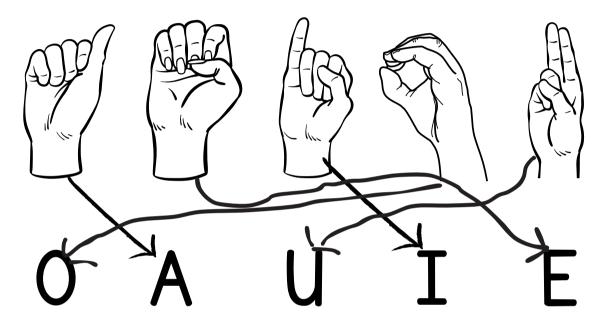

## **Task A: Vowel Sign Language Matching**

Look at the images of hands signing A,E,I,O,U in American Sign Language. Draw a line to match each sign with the correct letter.

**Task B: Letter Matching (Listening & Writing)** Listen to the teacher say different letters in Spanish. Write the correct letter in the blank.

### Task A: Vowel Sign Language Matching

Look at the images of hands signing A,E,I,O,U in American Sign Language. Draw a line to match each sign with the correct letter.

**Task B: Letter Matching (Listening & Writing)** Listen to the teacher say different letters in Spanish. Write the correct letter in the blank.