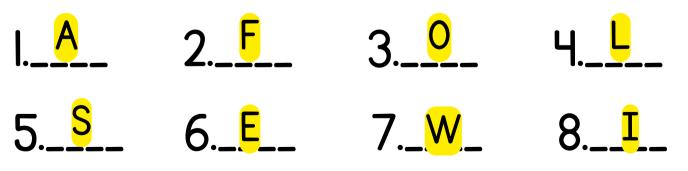

## **Task A: Vowel Sign Language Matching**

Look at the images of hands signing A,E,I,O,U in American Sign Language. Draw a line to match each sign with the correct letter.

**Task B: Letter Matching (Listening & Writing)** Listen to the teacher say different letters in Spanish. Write the correct letter in the blank.

### Task A: Vowel Sign Language Matching

Look at the images of hands signing A,E,I,O,U in American Sign Language. Draw a line to match each sign with the correct letter.

**Task B: Letter Matching (Listening & Writing)** Listen to the teacher say different letters in Spanish. Write the correct letter in the blank.