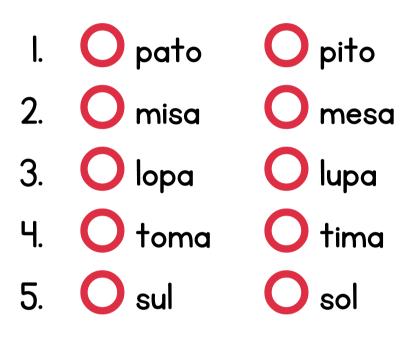

Task C: Sound Discrimination – Circle the Correct Word

Listen to the word your teacher says. Fill in the circle of the correct word from the two choices.

# Task C: Sound Discrimination – Circle the Correct Word

Listen to the word your teacher says. Fill in the circle of the correct word from the two choices.