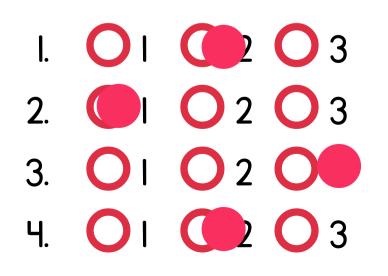

## Task D: How Many Syllables?

Listen to the word your teacher says. Fill in the circle of the correct number of syllables for each word. Clap the syllables as needed.

#### Task D: How Many Syllables?

Listen to the word your teacher says. Fill in the circle of the correct number of syllables for each word. Clap the syllables as needed.