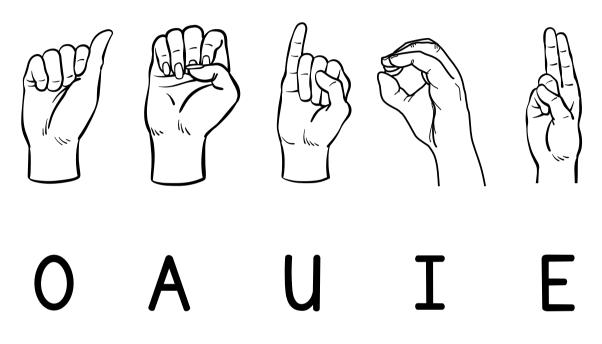

## **Task A: Vowel Sign Language Matching**

Look at the images of hands signing A,E,I,O,U in American Sign Language. Draw a line to match each sign with the correct letter.

**Task B: Letter Matching (Listening & Writing)** Listen to the teacher say different letters in Spanish. Write the correct letter in the blank.

### Task A: Vowel Sign Language Matching

Look at the images of hands signing A,E,I,O,U in American Sign Language. Draw a line to match each sign with the correct letter.

**Task B: Letter Matching (Listening & Writing)** Listen to the teacher say different letters in Spanish. Write the correct letter in the blank.