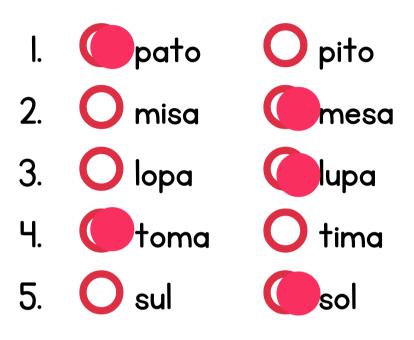

Task C: Sound Discrimination – Circle the Correct Word

Listen to the word your teacher says. Fill in the circle of the correct word from the two choices.

# Task C: Sound Discrimination – Circle the Correct Word

Listen to the word your teacher says. Fill in the circle of the correct word from the two choices.